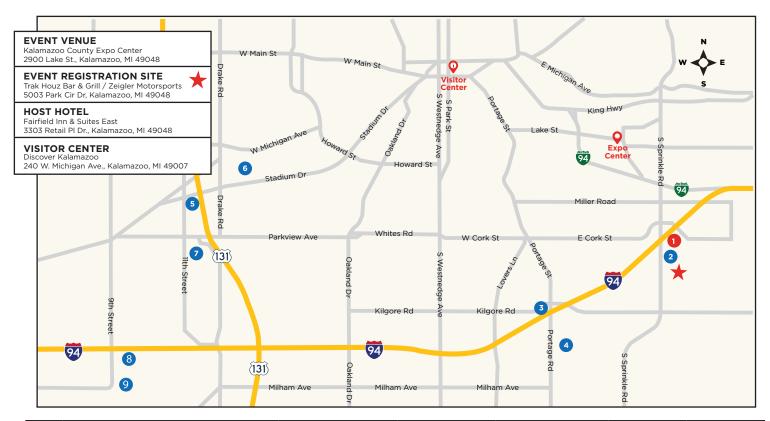

## Discover | KALAMAZOO® 2025 NSRA STREET ROD NATIONALS NORTH

Kalamazoo Accommodations Guide

| # | HOTEL                                    | ADDRESS               | PHONE        | RATE                                             | DISTANCE<br>FROM EXPO | BOOKING<br>LINK |
|---|------------------------------------------|-----------------------|--------------|--------------------------------------------------|-----------------------|-----------------|
| 1 | Fairfield Inn & Suites East (Host)       | 3303 Retail Place Dr. | 269.557.0007 | \$139 single<br>\$149 double<br>cut-off: 8.27.25 | 2.5 mi                | Click here      |
| 2 | Candlewood Suites                        | 3443 Retail Place Dr. | 269.270.3203 | \$129 single<br>\$139 double<br>cut-off: 8.27.25 | 2.5 mi                | Click here      |
| 3 | Comfort Inn East                         | 1550 E. Kilgore Rd.   | 269.344.7774 | \$129 - \$149<br>cut-off: TBD                    | 4.2 mi                |                 |
| 4 | Hampton Inn Kalamazoo                    | 2610 Airview Blvd.    | 269.343.0400 | \$139 - \$149<br>cut-off: 8.22.25                | 4.4 mi                |                 |
| 5 | Best Western Plus & Suites               | 2575 S 11th St        | 269.350.5522 | \$113 single<br>\$128 double<br>cut-off: 8.18.25 | 6.7 mi                | Click here      |
| 6 | Red Roof Inn West                        | 5425 W Michigan Ave   | 269.375.7400 | \$90 single<br>\$110 double<br>cut-off: 9.16.25  | 6.7 mi                |                 |
| 7 | Delta Hotels Kalamazoo Conference Center | 2747 S 11th St        | 269.375.6000 | \$145 single or double<br>cut-off: 8.17.25       | 6.8                   | Click here      |
| 8 | TownePlace Suites by Marriott Kalamazoo  | 5863 S. 9th St.       | 269.353.1500 | \$149 single or double<br>cut-off: 8.29.25       | 9.3 mi                |                 |
| 9 | Sleep Inn & Suites                       | 5597 S. 9th St.       | 269.353.3200 | \$95 single<br>\$100 double<br>cut-off: 9.01.25  | 9.8 mi                |                 |

PLEASE NOTE: The number preceding the hotel name coincides with the hotel location on the map. Please identify yourself as a NSRA Street Rod Nationals North participant when making your hotel reservation. Make your reservations early! Published rates are based upon availability and may not be available after the cut-off dates listed above. Rates do not include local and state taxes (total of 11%). If you have questions, please contact: