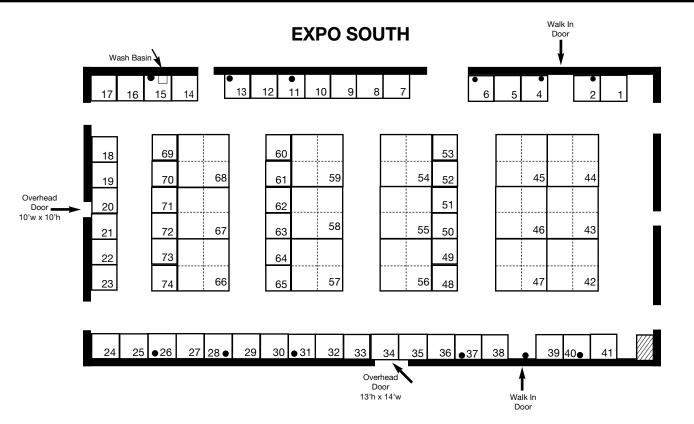

**Additional Information:** TOM VOLLBRECHT (651) 213-3183 tvollbrecht@nsra-usa.com

www.nsra-usa.com

Page 4 of 6

Interior posts are 14" wide and protrude 2' from the wall at the 8' height.

•Vendors in spaces 7-24 and 32-51 must be able to work around these posts on the wall.