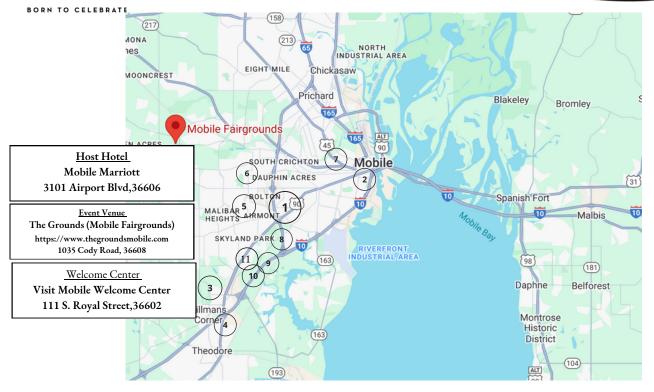

## Accommodations Guide

|    | HOTEL                        | ADDRESS                         | PHONE        | RATE  | CUT-OFF DATE | DISTANCE FROM FAIRGROUNDS |
|----|------------------------------|---------------------------------|--------------|-------|--------------|---------------------------|
| 1  | Mobile Marriott (Host Hotel) | 3101 Airport Blvd.              | 251-476-6400 | \$139 |              | 8.3 Mi                    |
| 2  | Renaissance Riverview Plaza  | 51 Royal St.                    | 251-438-4800 | \$169 |              | 11.0 Mi                   |
| 3  | Comfort Suites Tillmans      | 5660 Tillmans Corner Pkwy       | 251-665-0161 | \$79  | 6/20/24      | 11.2 Mi                   |
| 4  | Holliday Inn I-10 West       | 5465 Hwy 90 West                | 251-660-8929 | \$129 |              | 10.5 Mi                   |
| 5  | Springhill Suites            | 3655 Springhill Memorial Dr. N  | 251-378-3800 | \$130 | 5/28/24      | 7.3Mi                     |
| 6  | Holiday Inn Airport          | 3630 Springhill Memorial Dr. s  | 251-344-7446 | \$129 | 6/6/24       | 7.4 Mi                    |
| 7  | Holiday Inn Downtown         | 301 Government St.              | 251-694-0100 | \$159 | 5/28/24      | 10.7 Mi                   |
| 8  | Drury Inn                    | 824 W Interstate 65 Service Rd. | 251-344-7700 | \$154 | 5/26/24      | 8.2Mi                     |
| 9  | Holiday Inn Express          | 5190 Motel Court                | 251-661-9099 | \$129 | 5/28/24      | 11.5 Mi                   |
| 10 | Hampton Inn I-10             | 5478 Inn Rd                     | 251-660-9202 | \$119 | 6/1/24       | 8.5 Mi                    |
| 11 | Home 2 Suites                | 5460 Inn Rd.                    | 251-345-1234 | \$144 | 6/1/24       | 11.2 Mi                   |

\*\*\*The number preceding the hotel name coincides with the hotel location on the map. Please identify yourself as a NSRA participant when making your hotel reservation. Make reservations early! Published rates are based upon availability and may not be available after the cut-off dates listed above, or once room block is full. Rates do not include local and state taxes (total of 14%) \*\*\*